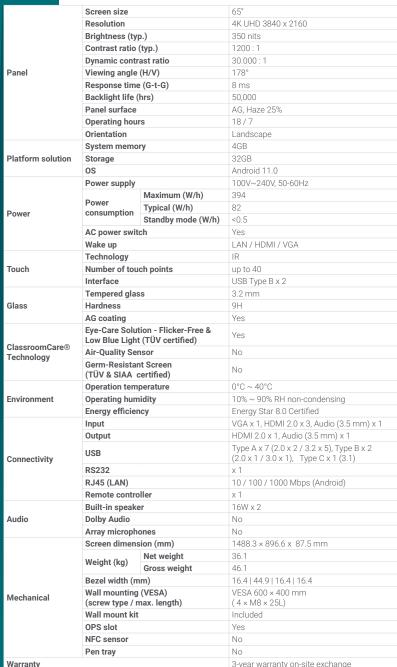

## BenQ Education

**Essential Series** 

ك TÜVRheinland

# RF6503





The EZWrite 6 software has

features, making the cloud

Teachers can share their work

using their own devices, without

installing any software. With this

from the interactive display,

whilst every student can

straightforward to use.





workspaces including access to cloud files and tailored

3-year warranty on-site exchange

ENERGY SAVING

\*





InstaShare 2



X-Sign Broadcast



ΔMS

DMS

Save lessons in editable whiteboard files (IWB) with Cloud Whiteboarding. Google Classroom is integrated with EZWrite WEB.

EZWrite 6









## Beng



### www.benq.eu/en-eu/education.html